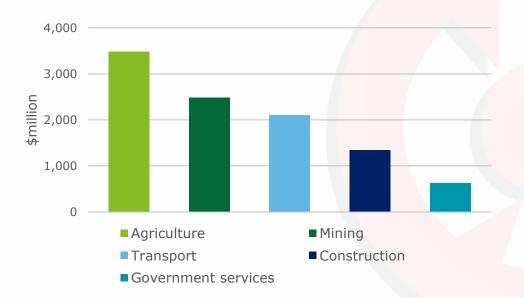

# INDUSTRY IMPACT OF DRONES

DIRECT COST SAVINGS AT 7% REAL DISCOUNT RATE \$9.3B

Source: Economic Benefit Analysis of Drones in

**Australia** 

**Department of Infrastructure, Transport, Regional** 

**Development and Communications** 

**Deloitte Access Economics, 23 October 2020** 

8,000 B,000 B 6,000 4,000

2,000

O Australian Industry Impacts: 2020 to 2040 2020 (Medium Uptake Scenario)

#### Summary Finding of Compelling Use Cases Including Market Analysis (Medium Uptake Scenario)

| Use cases                               |                                          | ТАМ                                 | Market penetration – 2040 (%) | Est. market<br>size - 2040<br>\$m |
|-----------------------------------------|------------------------------------------|-------------------------------------|-------------------------------|-----------------------------------|
|                                         | Airport taxi trips                       | Airport taxi<br>passengers          | 1.5% to 25%                   | \$285m                            |
| Urban /<br>regional air<br>mobility     | Point-to-point trips                     | Other taxi trips                    | 0.1% to 3%                    | \$234m                            |
|                                         | Regional air mobility                    | Short route<br>domestic<br>aviation | 0.1% to 3%                    | \$74m                             |
| E-commerce<br>and deliveries            | Express parcel deliveries                | Express parcels                     | 13% to 22%                    | \$223m                            |
|                                         | Food deliveries                          | Food deliveries                     | 53% to 75%                    | \$264m                            |
|                                         | Regional and remote pathology deliveries | Pathology tests                     | 4% to 9%                      | \$88m                             |
| Agriculture, forestry and fishing (AFF) |                                          | AFF businesses                      | 27% to 67%                    | \$1,066m                          |
| Construction (Con.)                     |                                          | Con. businesses                     | 41% to 75%                    | \$1,501m                          |
| Mining (Min.)                           |                                          | Min. businesses                     | 41% to 75%                    | \$202m                            |
| Government services                     |                                          | Government spend                    | 17% to 67%                    | \$1,316m                          |
| Defence                                 |                                          | Defence spend on surveillance       | 75% to 95%                    | \$2,855m                          |
| Recreational                            |                                          | Population                          | 2.5% to 40%                   | \$891m                            |
|                                         |                                          | r                                   | .2.2.22.12.00                 | 7                                 |