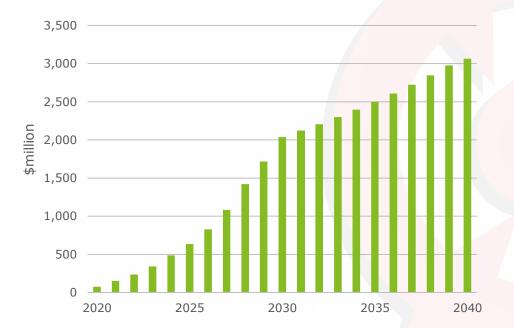

# DRONE INDUSTRY MARKET SIZE

Source: Economic Benefit Analysis of Drones in Australia

Department of Infrastructure, Transport, Regional Development and Communications
Deloitte Access Economics, 23 October 2020

#### Australian Est. Market Size by Compelling Use Cases: 2020 to 2040 (Medium Uptake Scenario)