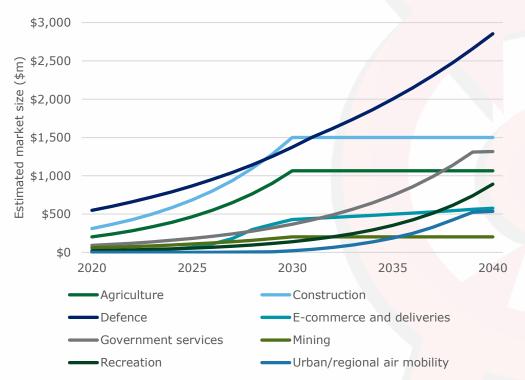

# DRONE INDUSTRY MARKET SIZE

Source: Economic Benefit Analysis of Drones in Australia

Department of Infrastructure, Transport, Regional Development and Communications
Deloitte Access Economics, 23 October 2020

#### Australian Est. Market Size by Compelling Use Cases: 2020 to 2040 (Medium Uptake Scenario)

#### Summary Finding of Compelling Use Cases Including Market Analysis (Medium Uptake Scenario)

| Use cases                               |                                          | ТАМ                                 | Market penetration – 2040 (%) | Est. market<br>size - 2040<br>\$m |
|-----------------------------------------|------------------------------------------|-------------------------------------|-------------------------------|-----------------------------------|
|                                         | Airport taxi trips                       | Airport taxi<br>passengers          | 1.5% to 25%                   | \$285m                            |
| Urban /<br>regional air<br>mobility     | Point-to-point trips                     | Other taxi trips                    | 0.1% to 3%                    | \$234m                            |
|                                         | Regional air mobility                    | Short route<br>domestic<br>aviation | 0.1% to 3%                    | \$74m                             |
| E-commerce<br>and deliveries            | Express parcel deliveries                | Express parcels                     | 13% to 22%                    | \$223m                            |
|                                         | Food deliveries                          | Food deliveries                     | 53% to 75%                    | \$264m                            |
|                                         | Regional and remote pathology deliveries | Pathology tests                     | 4% to 9%                      | \$88m                             |
| Agriculture, forestry and fishing (AFF) |                                          | AFF businesses                      | 27% to 67%                    | \$1,066m                          |
| Construction (Con.)                     |                                          | Con. businesses                     | 41% to 75%                    | \$1,501m                          |
| Mining (Min.)                           |                                          | Min. businesses                     | 41% to 75%                    | \$202m                            |
| Government services                     |                                          | Government spend                    | 17% to 67%                    | \$1,316m                          |
| Defence                                 |                                          | Defence spend on surveillance       | 75% to 95%                    | \$2,855m                          |
| Recreational                            |                                          | Population                          | 2.5% to 40%                   | \$891m                            |
|                                         |                                          | r                                   | .2.2.22.12.00                 | 7                                 |